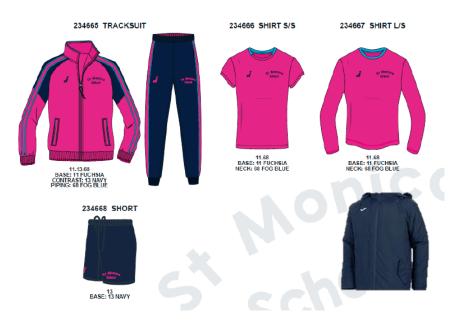

## Uniform List

|                                    | Pregrade, Grade 1<br>& Grade 2   | Grade 3 – Grade 5                                 | Grade 6 – Form 5                       |
|------------------------------------|----------------------------------|---------------------------------------------------|----------------------------------------|
| Summer                             | PE Kit                           | <u>Uniform</u>                                    | Uniform                                |
|                                    | Short-sleeved pink<br>T-shirt    | Short-sleeved pink shirt<br>Tartan check pinafore | Short-sleeved blue<br>polo shirt       |
| M<br>Sr<br>M<br>Sl<br>G<br>(E<br>B | Blue shorts<br>White above ankle | Navy blue above ankle<br>socks                    | Tartan skirt and/or blue<br>trousers   |
|                                    | socks<br>White running           | Navy blue school shoes                            | Navy blue above ankle<br>socks         |
|                                    | shoes                            | Grey school bag (Bortex)                          | Navy blue school shoes                 |
|                                    | Grey school bag<br>(Bortex)      | <u>PE Kit</u>                                     | Grey school Bag<br>(Bortex)            |
|                                    | Blue school cap<br>(Bortex)      | Short-sleeved pink T-<br>shirt                    | <u>PE Kit</u><br>Short-sleeved pink T- |
|                                    |                                  | Blue shorts                                       | shirt                                  |
|                                    |                                  | White above ankle socks                           | Blue shorts                            |
|                                    |                                  | White running shoes                               |                                        |

|                                                                                                    |                                                            | Blue school cap (Bortex)                                          | White above ankle<br>socks<br>White running shoes<br>Blue school cap<br>(Bortex) |
|----------------------------------------------------------------------------------------------------|------------------------------------------------------------|-------------------------------------------------------------------|----------------------------------------------------------------------------------|
| Winter                                                                                             | <u>PE Kit</u>                                              | <u>Uniform</u>                                                    | <u>Uniform</u>                                                                   |
|                                                                                                    | Long-sleeved pink<br>T-shirt<br>Blue / pink Track          | Long-sleeved pink shirt<br>Tartan cravat<br>Tartan check pinafore | Long-sleeved pink shirt<br>Tartan cravat<br>Tartan skirt and/or blue             |
| suit<br>White above ankle<br>socks/tights<br>White running<br>shoes<br>Grey school bag<br>(Bortex) | White above ankle                                          | Navy blue V-neck<br>jumper                                        | trousers<br>Navy blue V-neck                                                     |
|                                                                                                    | Navy blue blazer<br>Navy blue tights or navy               | jumper<br>Navy blue blazer                                        |                                                                                  |
|                                                                                                    |                                                            | blue ankle/knee socks<br>Navy blue school shoes                   | Navy blue tights or navy<br>blue above ankle/knee<br>socks                       |
|                                                                                                    | Blue school cap                                            | Grey school bag (Bortex)                                          | Navy blue school shoes                                                           |
| jacket (F                                                                                          | Navy blue padded<br>jacket (FullMarks)<br>and/or Navy blue | <b>Optional</b><br>Navy blue fleece zip up                        | Grey school bag<br>(Bortex)                                                      |
|                                                                                                    | fleece zip up jacket<br>(Bortex)                           | Jacket with school logo                                           | <u>Optional</u>                                                                  |
|                                                                                                    | Fleece scarf, gloves and hat with school logo              | Navy blue fleece zip up<br>Jacket with school logo                |                                                                                  |
|                                                                                                    |                                                            | Navy blue universal Pac-<br>A-Mac rain jacket                     | Fleece scarf, gloves<br>and hat with school<br>logo                              |
|                                                                                                    |                                                            | <b>PE Kit</b><br>Long-sleeved pink T-<br>shirt                    | Navy blue universal<br>Pac-A-Mac rain jacket                                     |

|                                           |                                                                                                                               | Blue/ pink Track suit                                                                                                      | PE Kit                                                                                                                     |
|-------------------------------------------|-------------------------------------------------------------------------------------------------------------------------------|----------------------------------------------------------------------------------------------------------------------------|----------------------------------------------------------------------------------------------------------------------------|
|                                           |                                                                                                                               | White above ankle<br>socks/tights                                                                                          | Long-sleeved pink T-<br>shirt                                                                                              |
|                                           |                                                                                                                               | White running shoes                                                                                                        | Blue / pink Track suit                                                                                                     |
|                                           |                                                                                                                               | Navy blue padded jacket<br>(FullMarks) and/or Navy                                                                         | White above ankle<br>socks                                                                                                 |
|                                           |                                                                                                                               | blue fleece zip up jacket<br>(Bortex)                                                                                      | White running shoes                                                                                                        |
|                                           |                                                                                                                               |                                                                                                                            | Navy blue padded<br>jacket (FullMarks)<br>and/or Navy blue fleece<br>zip up jacket (Bortex)                                |
| Other<br>Items<br>which<br>may be<br>used | If a polo neck needs<br>to be worn with the<br>winter PE kit, it has<br>to be navy blue and<br>worn underneath<br>the T-shirt | If a polo neck needs to<br>be worn with the winter<br>PE kit, it has to be navy<br>blue and worn<br>underneath the T-shirt | If a polo neck needs to<br>be worn with the winter<br>PE kit, it has to be navy<br>blue and worn<br>underneath the T-shirt |
|                                           | Hairbands or tie-<br>backs have to be<br>plain navy blue or<br>black with the<br>uniform and PE Kit                           | Hairbands or tie-backs<br>have to be plain navy<br>blue or black with the<br>uniform and PE Kit                            | Hairbands or tie-backs<br>have to be plain navy<br>blue or black with the<br>uniform and PE Kit                            |